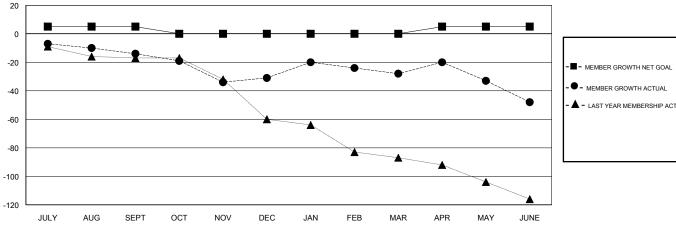

## GOALS AND ACTUAL MEMBERS CUMULATIVE

| DROPPED CLUBS: 1     |          | 32 CLUBS OF 55 ADDED 1 OR MORE<br>NEW MEMBERS | GENDER DISTRIBUTION  MALE 1,106 (73.73%)  FEMALE 394 (26.27%) |     |  |
|----------------------|----------|-----------------------------------------------|---------------------------------------------------------------|-----|--|
| DROPPED MEMBERS      |          |                                               | Women Percentage Fiscal Year Goal: 28%                        |     |  |
| DECEASED             | 26       | CLICK HERE FOR CUMULATIVE                     | TOTAL FAMILY UNIT MEMBERS                                     | 221 |  |
| CLUB CANCELLED OTHER | 0<br>130 | MEMBERSHIP DATA                               | FAMILY MEMBERS PAYING HALF DUES                               | 111 |  |
| TOTAL                | 156      |                                               |                                                               |     |  |

## District 13 OH5

Results as of: 06/30/2019

|               | 3-2019    |                       |                         |                                                         |                                                                  |                                                                              |  |  |  |
|---------------|-----------|-----------------------|-------------------------|---------------------------------------------------------|------------------------------------------------------------------|------------------------------------------------------------------------------|--|--|--|
|               |           | RESULTS FOR 2018-2019 |                         |                                                         |                                                                  | RESULTS FOR 2018-2019                                                        |  |  |  |
| W CLUB GOAL N | IEW CLUBS | DROPPED CLUBS         | QUARTER                 | MEMBER GROWTH NET<br>GOAL                               | MEMBER GROWTH<br>ACTUAL                                          | DROPPED MEMBERS ACTUAL (including transfers)                                 |  |  |  |
| 0             | 0         | 0                     | JULY/AUG/SEPT           | 5                                                       | 9                                                                | 23                                                                           |  |  |  |
| 0             | 0         | 1                     | OCT/NOV/DEC             | -5                                                      | 45                                                               | 54                                                                           |  |  |  |
| 0             | 0         | 0                     | JAN/FEB/MAR             | 0                                                       | 35                                                               | 30                                                                           |  |  |  |
| 1             | 0         | 0                     | APR/MAY/JUNE            | 5                                                       | 30                                                               | 49                                                                           |  |  |  |
|               | 0         | 0 0                   | 0 0 0<br>0 0 1<br>0 0 0 | 0 0 0 JULY/AUG/SEPT 0 0 1 OCT/NOV/DEC 0 0 0 JAN/FEB/MAR | 0 0 0 0 JULY/AUG/SEPT 5 0 0 1 OCT/NOV/DEC -5 0 0 0 JAN/FEB/MAR 0 | 0 0 0 0 JULY/AUG/SEPT 5 9 0 0 0 1 OCT/NOV/DEC -5 45 0 0 0 0 JAN/FEB/MAR 0 35 |  |  |  |